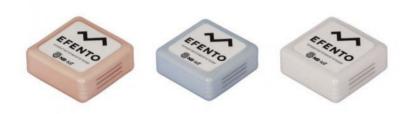

## **Key features**

- → Dedicated for temperature sensor
- → IP 42
- → Colors: transparent white, transparent red and transparent blue (custom colors for orders over 800 units)

## **Additional information**

Loggers can be equipped with dedicated silicone covers which protect the devices against mechanical damages and water splashes. Silicone cover increases the protection level of the enclosure to IP42 level.

Silicone cover is dedicated for sensors which do not need air flow, like temperature, I/O, pulse counters. It won't work with any sensors that measure the air related parameters.